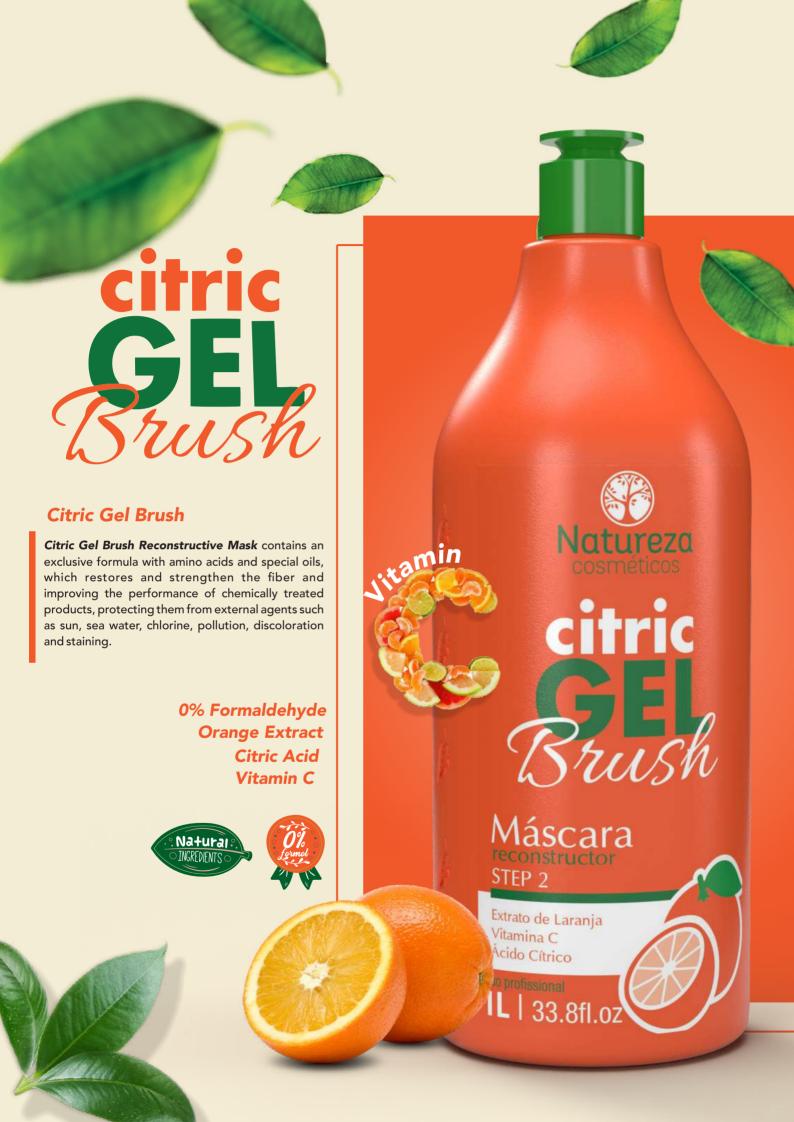

## Café Verde

#### Shampoo Café Verde (Green Coffee Shampoo)

The Shampoo Anti Residuos Café Verde (Green Coffee Anti Residue Shampoo) is highly efficient for opening the hair's cuticles, making the product's active penetrate deeply and visibly improve the final results in your hair.

#### Creme de Tratamento Café Verde (Green Coffee Treatment Cream)

The Creme de Tratamento Volume Reducer (Volume Reducer Treatment Cream) contains actives, which treat, reduce hair volume by 100% and leave the strands with more shine.

#### Ntox Café Verde (Green Coffee Ntox)

**Ntox Café Verde (Green Coffee Ntox)** has the help of incredible actives that, in addition to treating, controls and reduces the volume of the hair, giving it life, softness and shine.