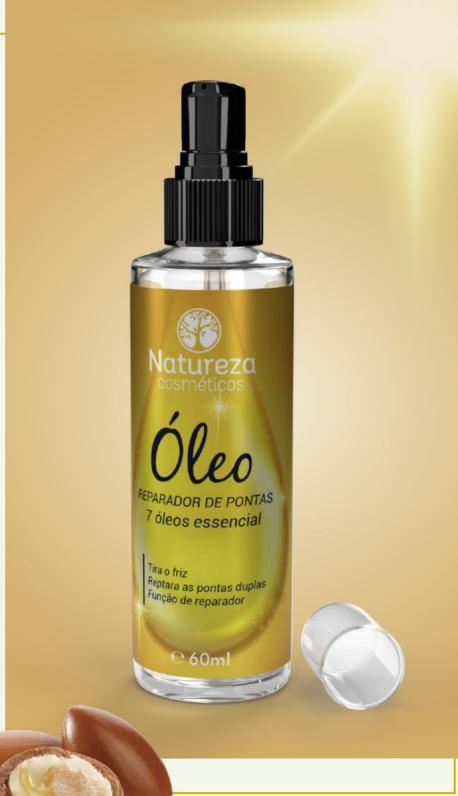

#### 7 Óleos Essenciais (7 Essential Oils)

**Óleo Reparador7 Óleos Essenciais (7 Essential Oils Repair Oil)**, for dry hair. Fights frizz, gives shine and softness without weighing it down. Repairs and rebuilds the fiber from the entire hair shaft, disciplining the frizz and hydrating the hair shaft.

The 7 Essential Oils Repair Oil has a gentle formula that treats and gives radiant luminosity to the hair strands, leaving them softer and silkier.

Natureza Cosméticos brings to the market the best in volume-reducing treatment. Specializing in natural products that make hair stronger and healthier is our mission, through intense research and development with the laboratories. We brought to the market the Purple Carrot Btox, an innovative product that brings in its DNA the capillary realignment, the cauterization of the hair strands and the reduction of volume - which results in a