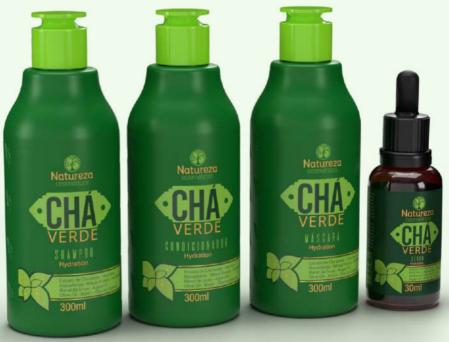

The **CHÁ VERDE** (**GREEN TEA**) Line of Natureza Cosmeticos brings high technology in its formulation, counting on the many benefits of a rich blend of natural herbs that help in the health of the hair providing results with a natural appearance.

#### Kit Home Care (Home Care Kit)

The CHÁ VERDE HOME CARE KIT (GREEN TEA HOME CARE KIT) from Natureza Cosmeticos brings all the benefits of safflower and macadamia, which is rich in amino acids that nourish the hair, in addition to the Omega-3 that helps in the hair texture, leaving the hair stronger and decreasing hair loss.

#### Sérum (Serum)

The **SÉRUM CHÁ VERDE** (**GREEN TEA SERUM**) from Natureza Cosmeticos brings all the benefits of safflower and macadamia, which is rich in amino acids that nourish the hair, in addition to Omega-3 that helps in the hair texture, leaving the hair stronger and decreasing hair loss.