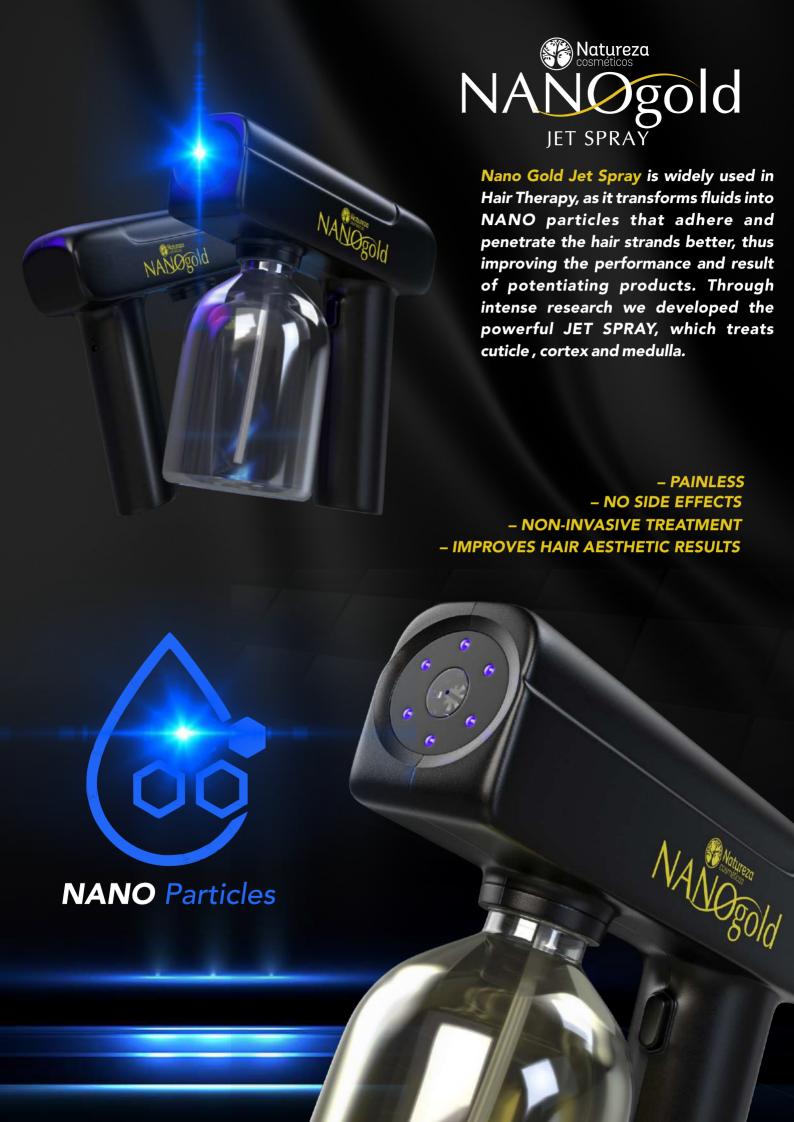

### **MEDULA** (MARROW)

Nanominerals and Nanonutrients that allow strengthening to penetrate the fibers and enhance treatments from the hair bulb cells to the ends.

### **HOW TO USE:**

- 1- Wash your hair normally;
- **2** After washing, with damp hair, apply Medula Nanogold Jet Spray, (before applying the bleaching powder);
- 3- After obtaining the desired result in the bleaching process, apply Medula Nanogold Jet Spray again, dry the hair and continue with the coloring or toning process, finishing the process.

**MEDULA** 