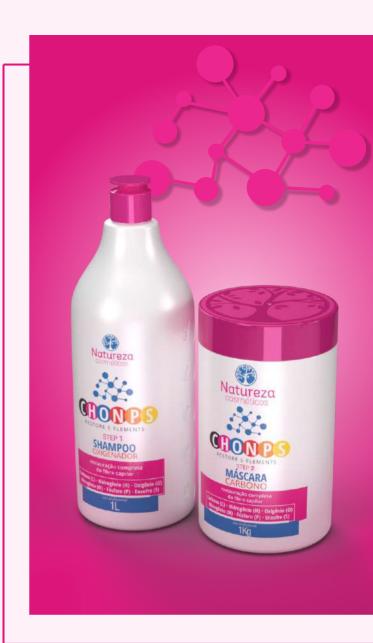

#### Shampoo

O CHONPS - SHAMPOO OXIGENADOR (CHONPS - OXYGENATOR SHAMPOO) was developed to perform a deep and instant cleaning without harming the hair strands, stimulating oxygenation, which allows a greater distribution of nutrients in the strand. Promotes shine and softness.

#### (Mask) Máscara

O CHONPS - MÁSCARA CARBONO (CHONPS - CARBON MASK), was formulated seeking to bring all the benefits of carbon to the hair, returning weight to the hair strands and bringing a potentiated hydration, in addition to strengthening the link between the amino acids (proteins) present in the hair strand, allowing a better absorption of the actives, leaving your hair healthy, restored, without frizz, very shiny, with life.