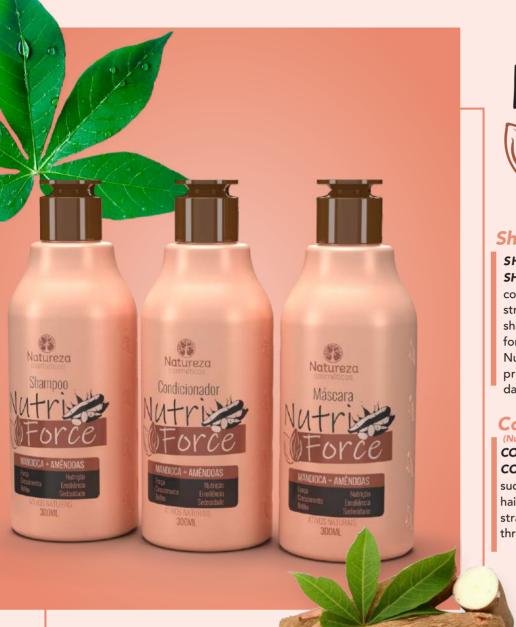

#### Shampoo Nutri Force (Nutri Force Shampoo)

SHAMPOO NUTRI FORCE (NUTRI FORCE SHAMPOO) has Cassava and Almond Extract in its composition, both will help to hydrate, protect and strengthen the strands, in addition to providing shine, softness and intensive hydration. It is ideal for weak, brittle or dry hair. The continuous use of Nutri Force Shampoo promotes and maintains prolonged and intensive hydration, restoring damaged hair.

#### **Condicionador Nutri Force**

(Nutri Force Conditioner)

**CONDICIONADOR NUTRI FORCE (NUTRI FORCE CONDITIONER)** is rich in vitamins and nutrients, such as Cassava and Almond extract, which help in hair growth and contribute to the alignment of the strands, sealing the cuticles and intense shine throughout the length of the hair.

#### Máscara Nutri Force (Nutri Force Mask)

The MÁSCARA NUTRI FORCE (NUTRI FORCE MASK) brings to the market the best in nutrition and strength treatment. Specializing in natural products that make hair stronger and healthier is our mission. With this, through intense research and development with the best laboratories, we brought to the market THE NUTRIFORCE MASK, an innovative product that brings true hair nutrition in its DNA. The result is soft, light, silky and increasingly stronger hair. Cassava extract, in addition to favoring hair growth and giving shine, aligned with almond oil, accelerates the process of intense nutrition. Ideal for malnourished and opaque hair.