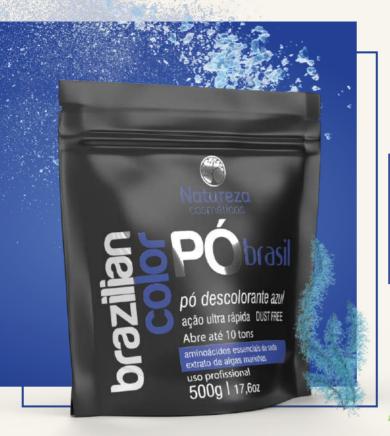

#### PÓ BRASIL DESCOLORANTE AZUL

(BLUE BRAZILIAN BLEACHING POWDER)

PÓ BRASIL - It is a blue bleaching powder made exclusively for the hair whitening process, such as bleaching BLONDE and PLATINUM hair. It has in its formula ALGAE Extract and SILK PROTEINS, which provides a uniform result, protection, hydration, silkiness and shine. Ultra-fast, lightens up to 10 shades and with the exclusive PLEX SYSTEM, which protects hair during bleaching.