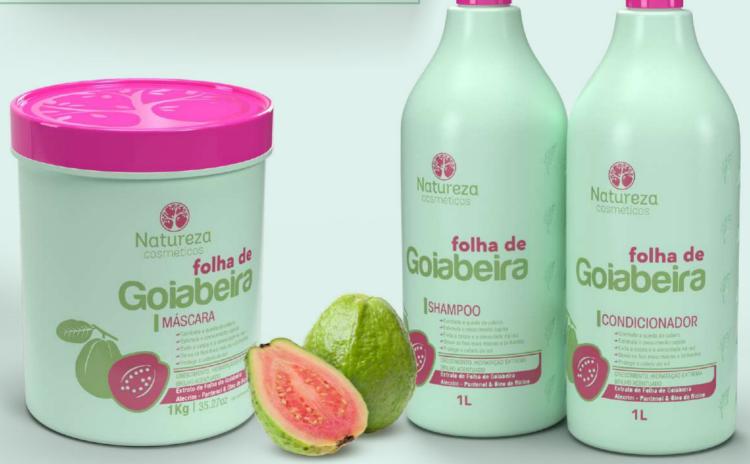

## Goiabeira

(Guava Leaf Line)

#### Kit Folha de Goiabeira (Guava Leaf Kit)

The *Kit Folha de Goiabeira* (*Guava Leaf Kit*) was specially developed for hair that needs shine, fast and constant growth, as it has balanced cleaning and activation of blood circulation in the scalp. Guava leaves are rich in vitamins A, B, C, lycopene, fiber, potassium, as well as antioxidant nutrients that help improve scalp health by nourishing hair follicles and promoting new hair growth