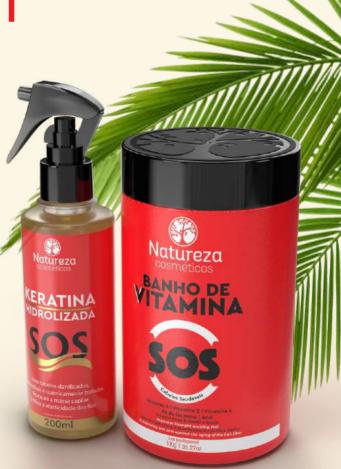

#### Keratina Hidrolizada (Hydrolized Keratin)

**Keratina Hidrolizada SOS (Hydrolyzed Keratin SOS)** for damaged, brittle and chemically treated hair.

Hydrolyzed Keratin provides hair fiber reconstruction and strengthens brittle strands. It replaces the keratin lost over time with chemical and physical processes, improving the fiber structure for healthier hair, free from breakage and completely renewed.

#### Shampoo Banho de Vitaminas (Vitamin Bath Shampoo)

**Shampoo** Banho de Vitaminas (Vitamin Bath Shampoo) its formula is rich in ingredients that manage to provide absolute softness and shine, as it smoothes the surface of the hair.

#### Condicionador Banho de Vitaminas

(Vitamin Bath Conditioner)

O Condicionador Banho de Vitaminas (Vitamin Bath Conditioner) has a formula with a blend of multifunctional nutrients that restore softness, shine and health to the hair. It is rich in actives that improve the quality of the hair and smooth the surface for a soft touch.

#### Máscara SOS (Vitamin Bath Mask)

**SOS** Banho de Vitaminas (SOS Vitamin Bath) is a treatment mask that promotes strength by preventing hair fiber from falling and aging.

Provides radiant shine and intense softness so that your hair remain with vitality.

Vitamin A, B, C, Guarana Powder e Açaí