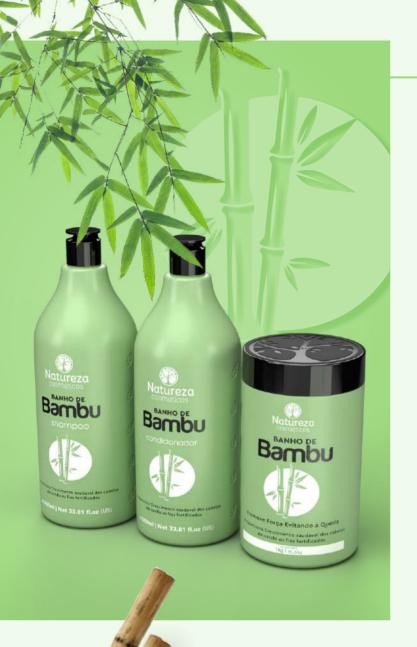

#### Shampoo + Condicionador (Shampoo + Conditioner)

O Kit Banho de Bambu (Bamboo kit) is a treatment for extremely fragile and damaged hair. As a shock treatment, it acts on the reconstruction and recovers the hair fiber from the internal structure, providing revitalized strands with smooth movement. Bamboo gives strength, activates hair growth and replenishes essential vitamins for hair health.

#### Máscara de Bambu (Bamboo Mask)

It is a treatment mask with a reconstructive function for damaged and weakened hair. In addition to nourishing and hydrating while restructuring and repairing damage and recovering vitality, softness and natural luminosity, resulting in completely renewed and restored hair.

#### Shampoo + Condicionador + Máscara

(Shampoo + Conditioner + Mask)

O Kit Banho de Bambu (Bamboo bath kit) is a treatment for extremely fragile and damaged hair. As a shock treatment, it acts in the reconstruction and recovers the hair fiber from the internal structure, providing revitalized and smooth movement. Bamboo gives strength, activates hair growth and replenishes essential vitamins for hair health.