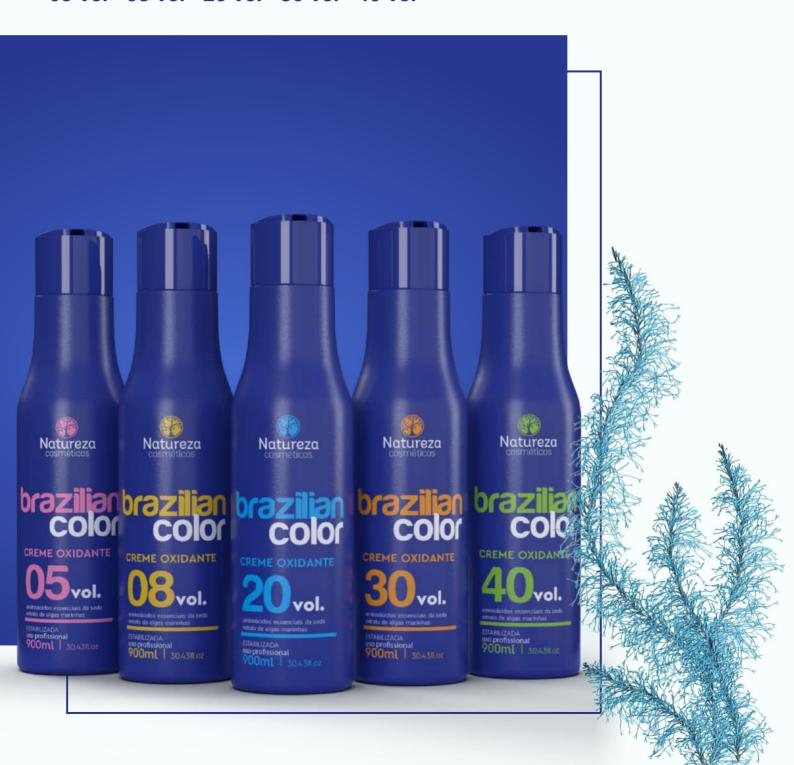

#### Creme Oxidante (Oxidizing Cream)

It has a balanced formula to offer an emollient mixture and excellent adhesion to the hair, ensuring ideal performance for coloring and bleaching jobs.

05 vol - 08 vol - 20 vol - 30 vol - 40 vol