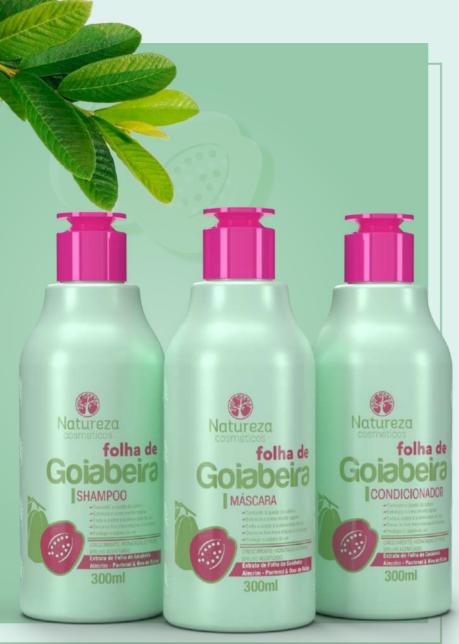

## Goiabeira

(Guava Leaf Line)

#### Kit Folha de Goiabeira (Guava Leaf Kit)

The *Kit Folha de Goiabeira* (*Guava Leaf Kit*) was specially developed for hair that needs shine, fast and constant growth, as it has balanced cleaning and activation of blood circulation in the scalp. Guava leaves are rich in vitamins A, B, C, lycopene, fiber, potassium, as well as antioxidant nutrients that help improve scalp health by nourishing hair follicles and promoting new hair growth