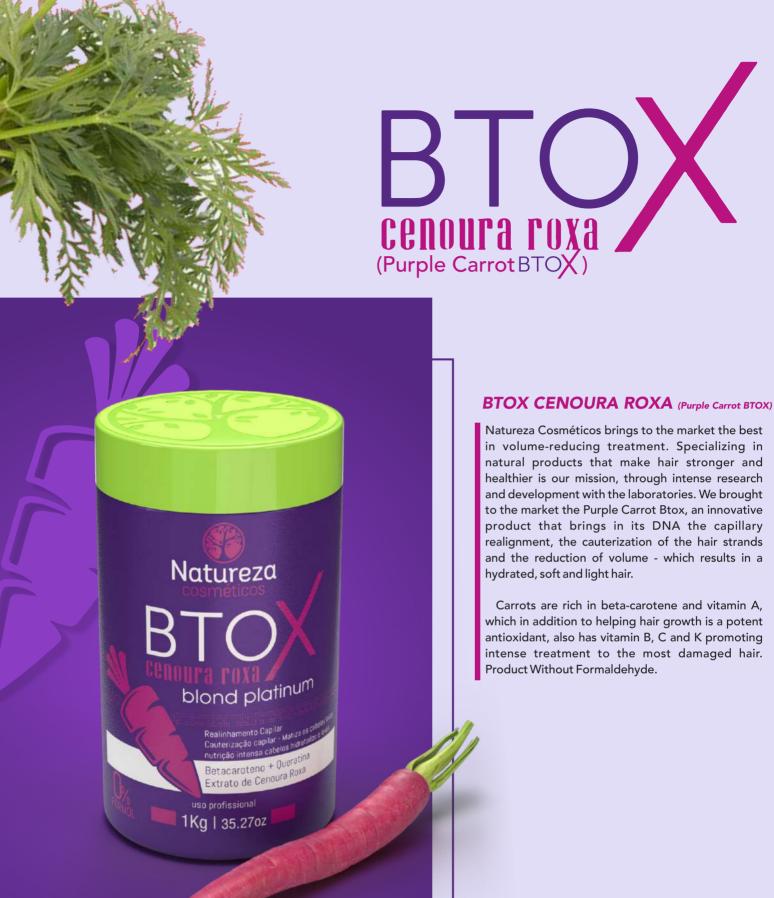

# BTOX(Carrot BTOX)

#### **BTOX CENOURA** (Carrot BTOX)

Natureza Cosméticos brings to the market the best in volume-reducing treatment. Specializing in natural products that make hair stronger and healthier is our mission, through intense research and development with the laboratories. We brought to the market the Purple Carrot Btox, an innovative product that brings in its DNA the capillary realignment, the cauterization of the hair strands and the reduction of volume - which results in a hydrated, soft and light hair.

Carrots are rich in beta-carotene, vitamin A, which in addition to helping hair growth is a potent antioxidant, also has vitamin B, C and K promoting intense treatment to the most damaged hair. Product Without Formaldehyde.