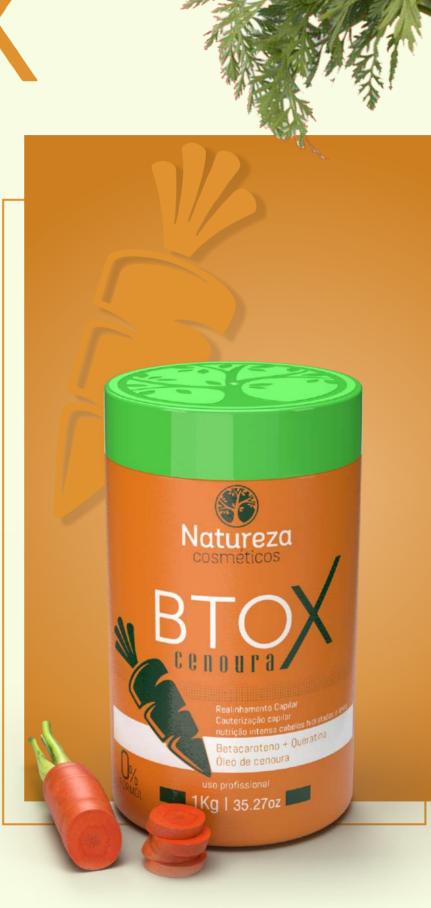

# BTOX(Carrot BTOX)

#### **BTOX CENOURA** (Carrot BTOX)

Natureza Cosméticos brings to the market the best in volume-reducing treatment. Specializing in natural products that make hair stronger and healthier is our mission, through intense research and development with the laboratories. We brought to the market the Purple Carrot Btox, an innovative product that brings in its DNA the capillary realignment, the cauterization of the hair strands and the reduction of volume - which results in a hydrated, soft and light hair.

Carrots are rich in beta-carotene, vitamin A, which in addition to helping hair growth is a potent antioxidant, also has vitamin B, C and K promoting intense treatment to the most damaged hair. Product Without Formaldehyde.