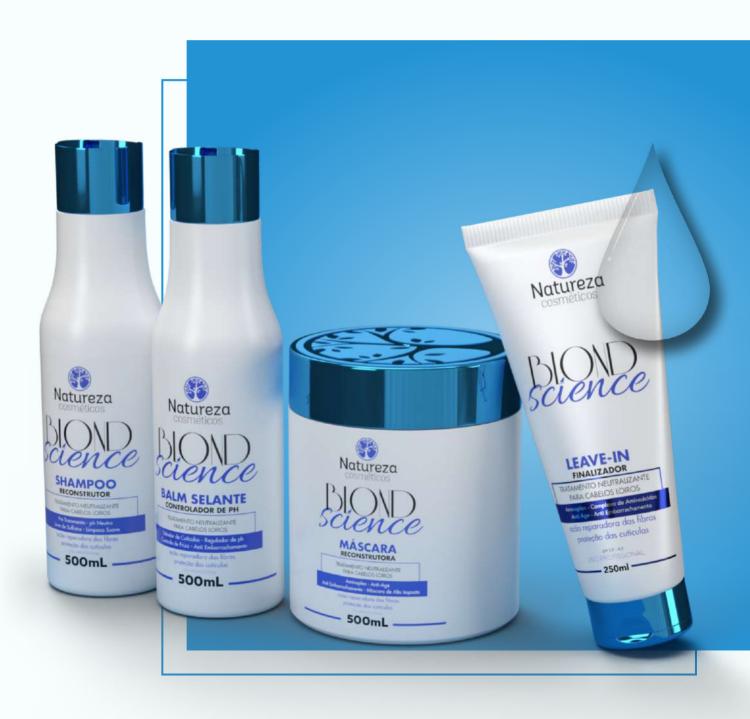

#### KIT BLOND SCIENCE

The **Natureza Cosmeticos Blond Science Line** brings the best in treatment for blonde and chemically discolored hair, bringing the BRAZILIAN BLONDE in its DNA. The Kit works by repairing, rebuilding, strengthening and moisturizing, as it was developed by specialists in care for blonde and discolored hair. It has the incredible protective action of aminoplex, in addition to preventing premature graying of hair strands and treating rubbery fibers.