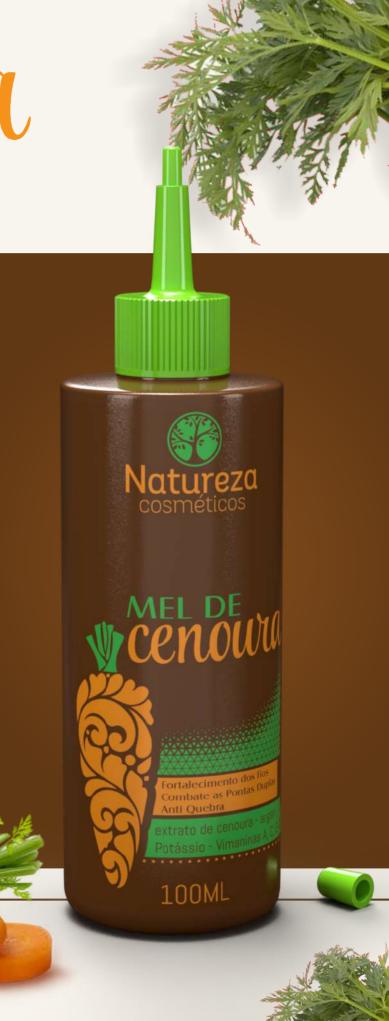

## MEL DE CENOUA

CARROT SYRUP

#### Mel de Cenoura

MEL DE CENOURA (CARROT SYRUP), brings in its composition a blend of glycolic extract and the oily extract of the carrot, which together are rich in CAROTENOIDS, and have ANTI-INFLAMMATORY and ANTI-OXIDANT actions, absorbs the capture of free radicals and makes the renewal of hair cells, in addition to accelerating hair growth, realigning cuticles, moisturizing, nourishing and hydrating.

ANTI FALL SYSTEM(PREVENTS HAIR LOSS)

STRENGTHENING THE STRAND
COMBAT SPLIT HAIR ENDS