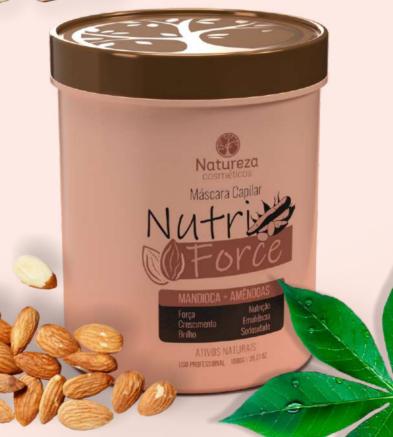

#### Máscara Nutri Force (Nutri Force Mask)

The MÁSCARA NUTRI FORCE (NUTRI FORCE MASK) brings to the market the best in nutrition and strength treatment. Specializing in natural products that make hair stronger and healthier is our mission. With this, through intense research and development with the best laboratories, we brought to the market THE NUTRIFORCE MASK, an innovative product that brings true hair nutrition in its DNA. The result is soft, light, silky and increasingly stronger hair. Cassava extract, in addition to favoring hair growth and giving shine, aligned with almond oil, accelerates the process of intense nutrition. Ideal for malnourished and opaque hair.