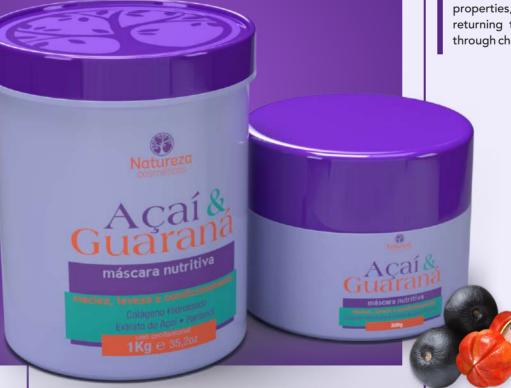

## Açaí & Guaraná

The **Açaí & Guarana Mask** promotes deep nutrition for chemically damaged hair. Developed to surprise with its invigorating and regenerating properties, potentially acting on damaged hair, returning the shine, silkiness and softness lost through chemical processes.