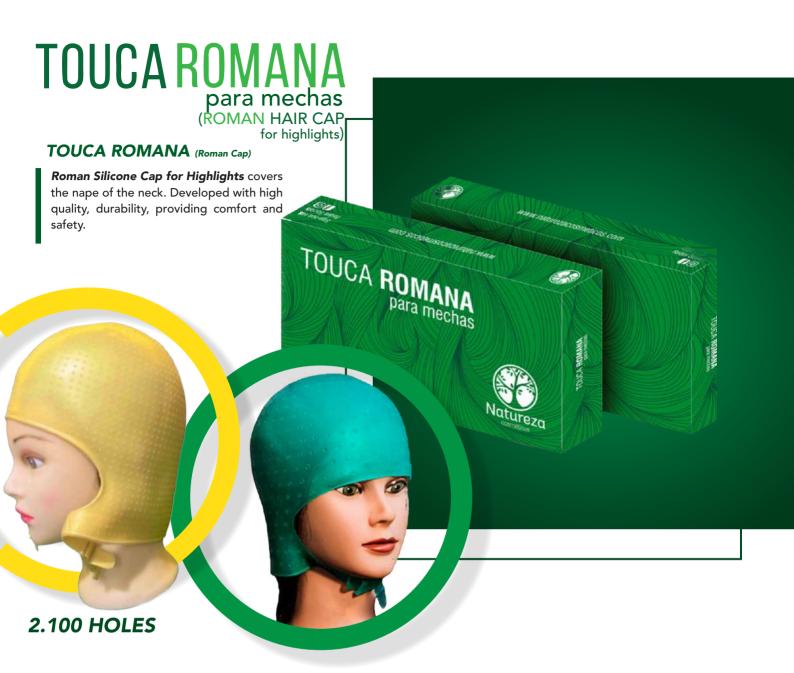

, reinforcing their resistance to mechanical and chemical damage.



#### **Before**

- Faded and yellowed blondes
  - -Dry and dull hair
  - Unaligned cuticles
  - Exposed Cortex



- Remotion of the unwished yellow tones of the hair strands
  - Shine and platinum effect
- Volume control and hair fiber alignment







#### KIT BLOND SCIENCE

The **Natureza Cosmeticos Blond Science Line** brings the best in treatment for blonde and chemically discolored hair, bringing the BRAZILIAN BLONDE in its DNA. The Kit works by repairing, rebuilding, strengthening and moisturizing, as it was developed by specialists in care for blonde and discolored hair. It has the incredible protective action of aminoplex, in addition to preventing premature graying of hair strands and treating rubbery fibers.







#### BIOMECHAS

Papel Orgânico (Organic Paper)

Papel Orgânico (Organic paper) (biodegradable) Protects fragile hair Increases the power and efficiency of the bleaching powder. Does not run on the locks of hair

Highlights

Available in sizes
11 x 27 e 11 x 47

Perfect





### CUTÍCULA (CUTICLE)

Enhances the alignment of hair strands. Contains noble silicones that protect from thermal aggression, seal the cuticles and eliminate frizz.





### **MEDULA** (MARROW)

Nanominerals and Nanonutrients that allow strengthening to penetrate the fibers and enhance treatments from the hair bulb cells to the ends.

### CÓRTEX (CORTEX)

Infusion of proteins and extracts that allow to enhance reconstructive and moisturizing treatments, returning proteins and natural moisture to the hair strands.