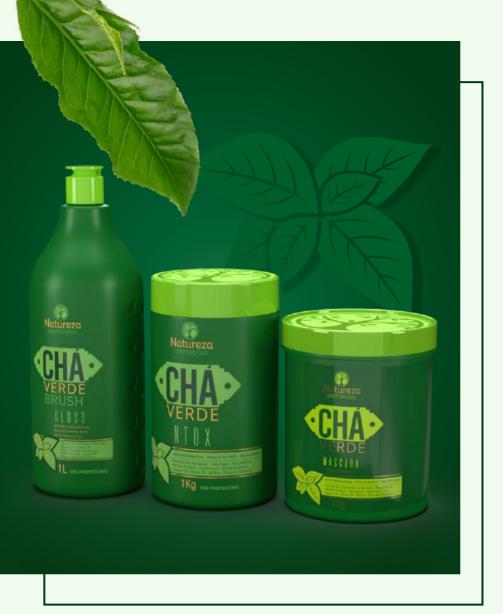

The **CHÁ VERDE** (**GREEN TEA**) Line of Natureza Cosmeticos brings high technology in its formulation, counting on the many benefits of a rich blend of natural herbs that help in the health of the hair providing results with a natural appearance.

#### Gloss Chá Verde Brush

(Green Tea Brush)

Gloss Chá Verde Brush (GREEN TEA BRUSH) is a treatment that helps control frizz and hair realignment, leaving hair with less volume, more shine, softness, lightness and a natural look. Providing a perfect and lasting smoothness

#### Chá Verde NTOX (Green Tea NTOX)

The CHÁ VERDE NTOX (GREEN TEA NTOX) from Natureza Cosméticos is a treatment that helps control frizz and hair realignment, leaving hair with less volume, more shine, softness, lightness and a natural look.

#### Máscara Chá Verde (Green Tea Mask)

The MÁSCARA CHÁ VERDE (GREEN TEA MASK) from Natureza Cosmetics brings all the benefits of safflower and macadamia, which is rich in amino acids that nourish the hair, in addition to the Omega-3 that helps in the hair texture, leaving the hair stronger and decreasing hair loss.