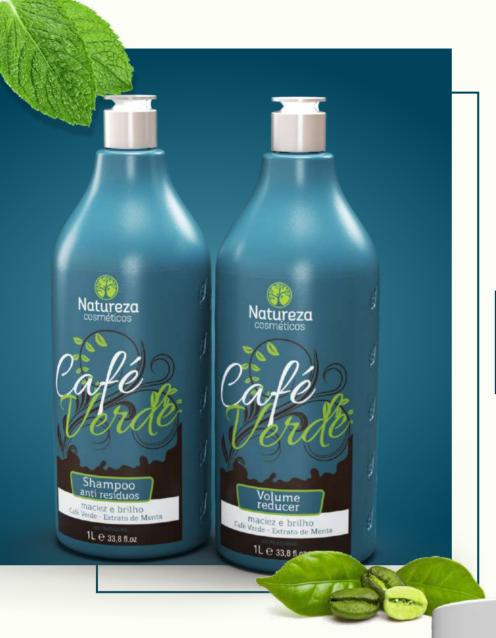

#### Shampoo Café Verde (Green Coffee Shampoo)

The Shampoo Anti Residuos Café Verde (Green Coffee Anti Residue Shampoo) is highly efficient for opening the hair's cuticles, making the product's active penetrate deeply and visibly improve the final results in your hair.

#### Creme de Tratamento Café Verde (Green Coffee Treatment Cream)

The Creme de Tratamento Volume Reducer (Volume Reducer Treatment Cream) contains actives, which treat, reduce hair volume by 100% and leave the strands with more shine.

#### Ntox Café Verde (Green Coffee Ntox)

**Ntox Café Verde (Green Coffee Ntox)** has the help of incredible actives that, in addition to treating, controls and reduces the volume of the hair, giving it life, softness and shine.