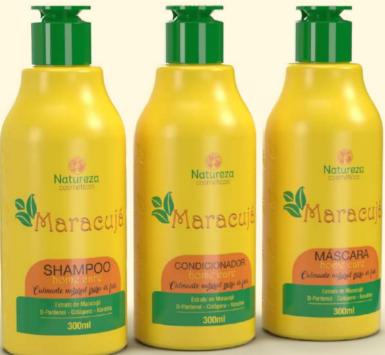

The **Shampoo Maracujá** (**Passion Fruit Shampoo**) provides a gentle cleaning, moisturizing, giving life and softness to damaged hair, thanks to its powerful combination of passion fruit extract, D-panthenol, Collagen and Keratin.

#### Máscara Maracujá (Passion Fruit Mask)

The Restorative Mask is indicated for chemically treated and sensitized hair, *A máscara restauradora Maracujá (Passion Fruit Mask)* recovers and assists in growth, contains extracts of tropical fruits causing shine, softness and silkiness.

#### Condicionador Maracujá(Passion Fruit Conditioner)

The Condicionador Maracujá (Passion Fruit Conditioner) keeps your hair hydrated and nourished thanks to the high content of linolenic acid in passion fruit oil, originally from the Amazon region, present in its composition. Rich in vitamins and minerals, the conditioner is suitable for normal hair, leaving the strands softer and fragrant throughout the day. The conditioning active ingredients of the product detangle the strands, leaving them easy to comb, silky and shiny.