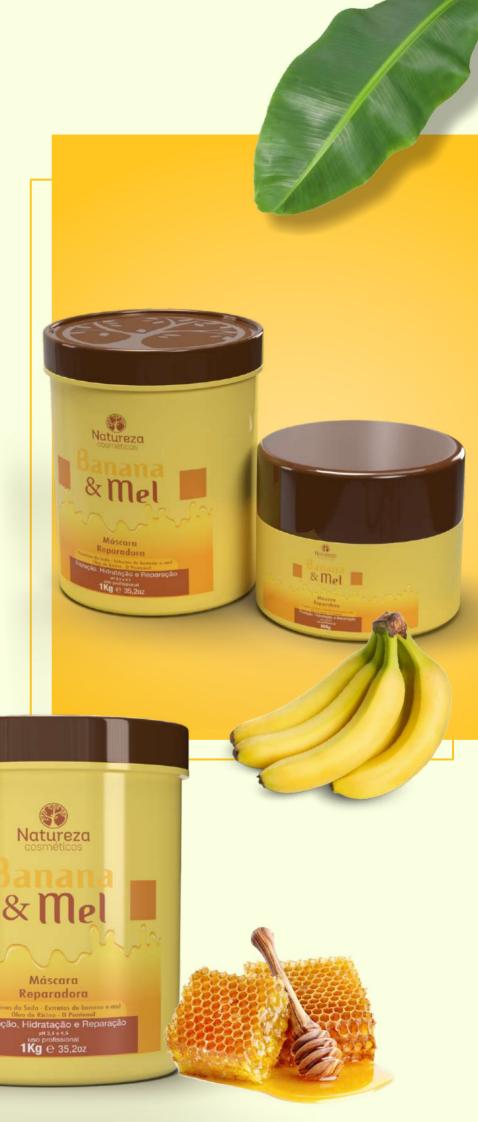

## Banana & Mel

(Banana & Honey)

#### BANANA & MEL (Banana & Honey)

The *Máscara Banana & Mel (Banana & Honey Mask)* is rich in Potassium, Vitamins (A, B6, E) and Natural Oils, it brings a rich combination that deeply hydrates, protects, strengthens and minimizes the breakage of the hair strands, helping to restore natural elasticity, repairing damaged, dry and dull hair.