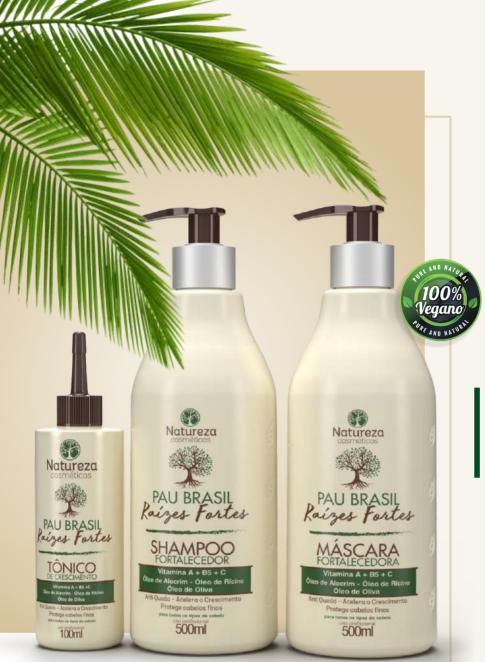

PAU BRASIL Raizes Fortes

(Strong Roots)

#### KIT PAU BRASIL RAÍZES FORTES

(KIT PAU BRASIL STRONG ROOTS)

KIT PAU BRASIL RAÍZES FORTES brings innovation and laboratory technology combined in a product developed with natural and organic actives that promise to end hair loss at once, enhancing and accelerating hair growth.

Helps in Hair Strengthening

Vitamin A
Biotin
D-Pantenol
Cromo
Selenium
Folic Acid