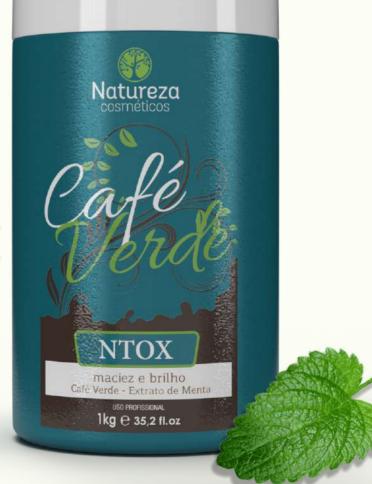

## Café Verde

#### Ntox Café Verde (Green Coffee Ntox)

**Ntox Café Verde (Green Coffee Ntox)** has the help of incredible actives that, in addition to treating, controls and reduces the volume of the hair, giving it life, softness and shine.