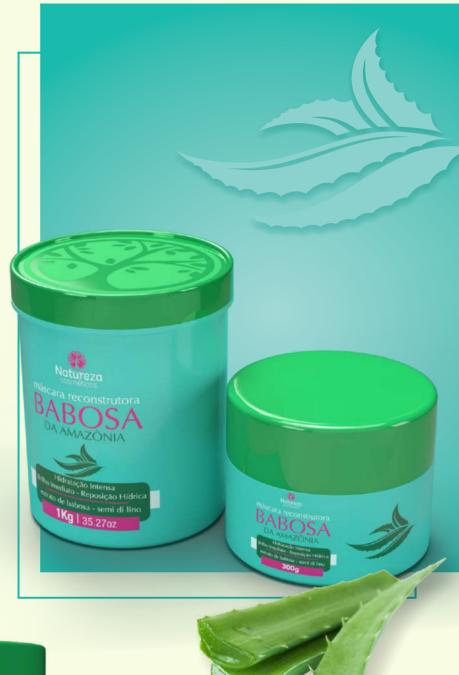

#### BABOSA DA AMAZÔNIA

(Amazon Aloe Vera)

#### BABOSA DA AMAZÔNIA (Amazon Aloe)

The Collagen present in the *Máscara Babosa da Amazônia* (*Amazon Aloe Vera Mask*), brings antihair loss and a powerful reconstructive action, also counting on the help of its natural enzymes that help in the removal of dead cells, stimulating hair growth, giving shine and strength to damaged hair.