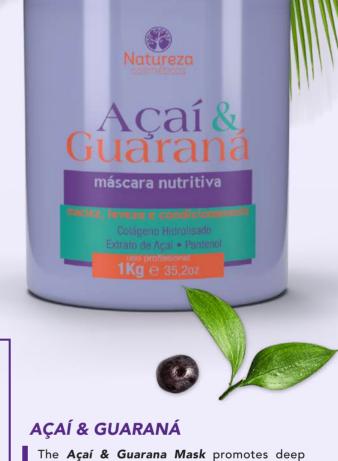

## Açaí & Guaraná

The **Açaí & Guarana Mask** promotes deep nutrition for chemically damaged hair. Developed to surprise with its invigorating and regenerating properties, potentially acting on damaged hair, returning the shine, silkiness and softness lost through chemical processes.