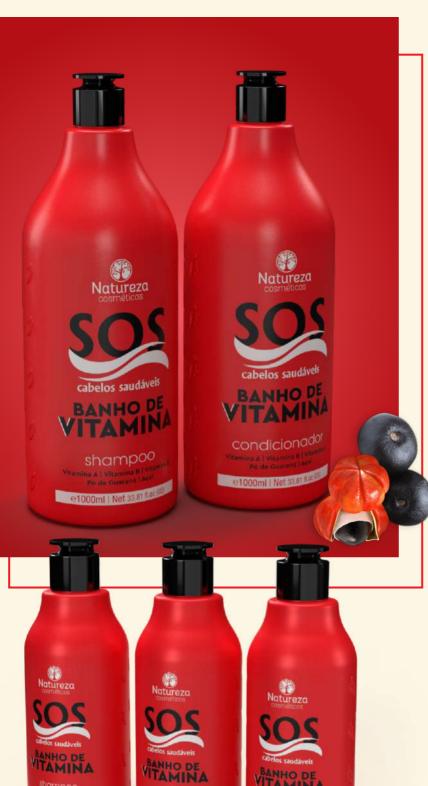

#### Shampoo Banho de Vitaminas (Vitamin Bath Shampoo)

**Shampoo** Banho de Vitaminas (Vitamin Bath Shampoo) its formula is rich in ingredients that manage to provide absolute softness and shine, as it smoothes the surface of the hair.

#### Condicionador Banho de Vitaminas

(Vitamin Bath Conditioner)

O Condicionador Banho de Vitaminas (Vitamin Bath Conditioner) has a formula with a blend of multifunctional nutrients that restore softness, shine and health to the hair. It is rich in actives that improve the quality of the hair and smooth the surface for a soft touch.

Vitamin A, B, C, Guarana Powder e Açaí