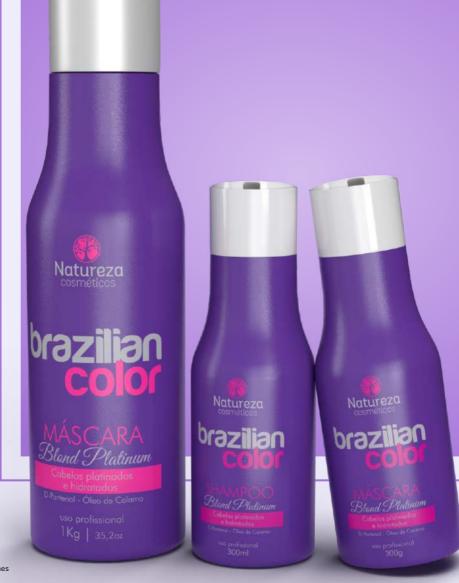

## Color

Bland Platinum (Platinum Blond)

#### Shampoo Blond Platinum (Platinum Blond Shampoo)

The Shampoo Blond Platinum Brazilian Color (Platinum Blond Brazilian Color Shampoo), was formulated for hair strands partially or totally dyed, removes the yellow tone and gives shine to the hair strands. It maintains the post-dye color and prevents damage caused by chemical treatments and sun rays, which is one of the villains of fading. The Blond Platinum Brazilian Color shampoo ensures cleaning and activation of the natural shine of the hair strands. Your hair will be clean, with preserved color and radiant shine.

#### Máscara Blond Platinum

(Platinum Blond Mask)

The Mascara Blond Platinum Brazilian Color (Platinum Blond Brazilian Color Mask) was developed to neutralize yellowish tones, returning the hair's natural moisture. Enriched with D-Pantanol and Calamo Oil, it provides much more shine and silkiness to the hair, in addition to protecting the fibers, reinforcing their resistance to mechanical and chemical damage.