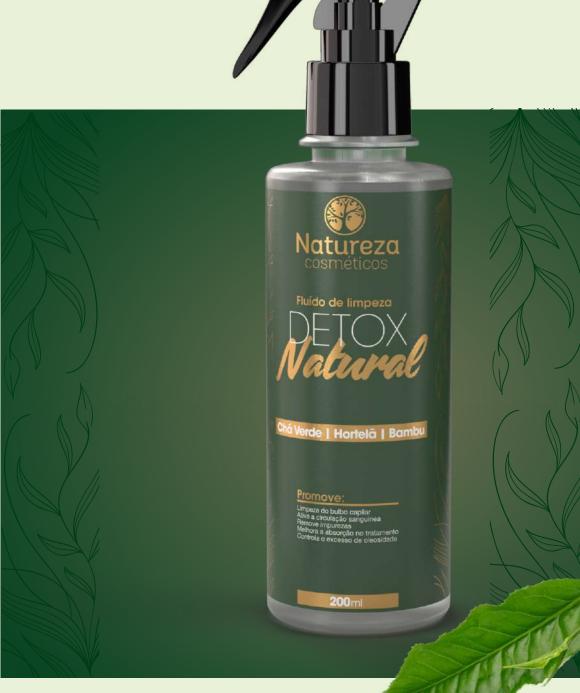

### DETOX Vacural

### **FLUIDO DETOX**

(Detox Fluid)

The Detox Fluid by Natureza Cosméticos has been developed with Green Tea, Mint, and Bamboo Sprout. A professional formula that combines the powerful benefits of these natural ingredients to provide deep cleansing and detoxification of the hair strands, removing excess chemicals and leaving the hair shiny, soft and treated. It contains antioxidant properties, protecting against damage and provides a refreshing action to the scalp, stimulating blood circulation, and controlling oiliness. A formula capable of nourishing and strengthening the hair, preventing breakage and providing deep hydration.