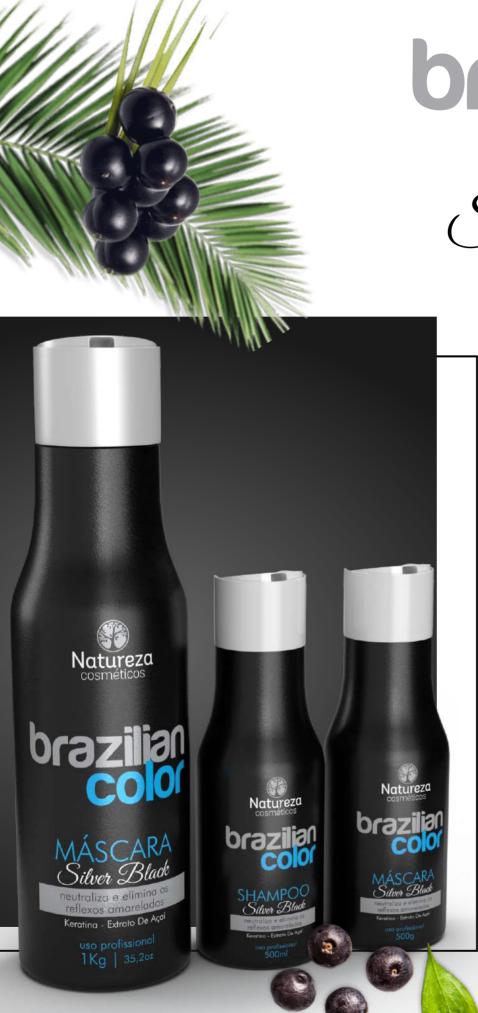

### brazilian color

### Silver Black

#### Shampoo Silver Black (Silver Black Shampoo)

The Shampoo Silver Black Brazilian Color, was formulated for hair strands partially or fully dyed, removes the yellow tone and gives shine to the hair strands. It maintains the post-dye color and prevents damage caused by chemical treatments and sun rays, which is one of the villains of fading. The Silver Black Brazilian Color shampoo ensures cleaning and activation of the natural shine of the hair strands. Your hair will be clean, with preserved color and radiant shine.

#### Máscara Silver Black (Silver Black Mask)

The Máscara Silver Black Brazilian Color (Silver Black Brazilian Color Mask) was developed to neutralize yellowish tones, returning the natural moisture of the hair strands. Enriched with D-Pantanol and Calamamo Oil, it provides much more shine and silkiness to the hair strands, in addition to protecting the fibers, reinforcing their resistance to mechanical and chemical damage.