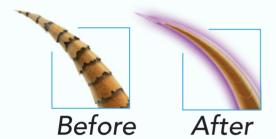

#### **Before**

- Faded and yellowed blondes
  - Unaligned cuticles
  - Exposed Cortex

#### Aftar

- Remotion of the unwished yellow tones of the hair strands
  - Shine and platinum effect
- Volume control and hair fiber alignment