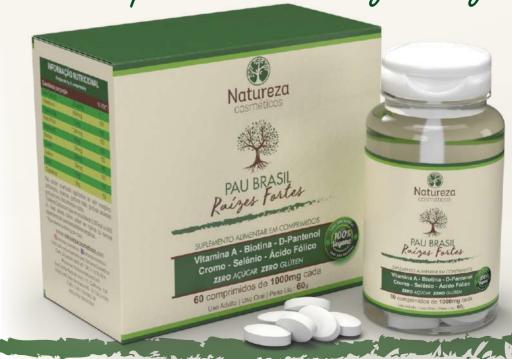

PAU BRASIL Raizes Fortes

(Strong Roots)

#### KIT PAU BRASIL RAÍZES FORTES

(KIT PAU BRASIL STRONG ROOTS)

KIT PAU BRASIL RAÍZES FORTES brings innovation and laboratory technology combined in a product developed with natural and organic actives that promise to end hair loss at once, enhancing and accelerating hair growth.

Helps in Hair Strengthening

Vitamin A
Biotin
D-Pantenol
Cromo
Selenium
Folic Acid