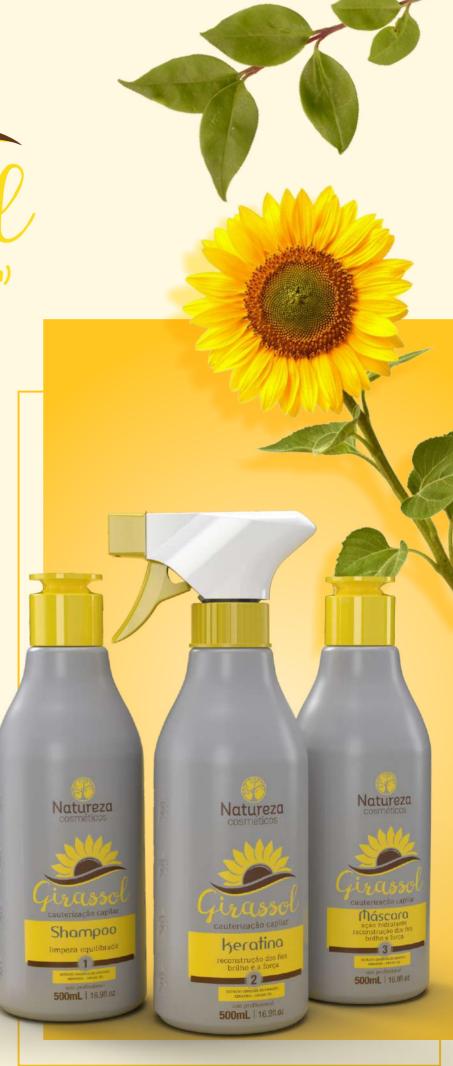

#### Cauterização Girassol (Sunflower Cauterization)

Highly moisturizing and replenishing hair mass, the 3-step kit restores even the most damaged hair that no longer retains hydration in the hair strands, also counting on all the properties of sunflower oil. It seals the cuticles, leaving the hair strands fully aligned, soft and shiny.

#### Shampoo Cauterização Capilar

(Cauterization Shampoo

**Shampoo** Cauterização Capilar (Cauterization **Shampoo**) significantly cleanses the hair leaving the cuticles open for the penetration of the active.

#### Keratina Vegetal (Vegetable Keratin)

**Keratina Vegetal Liquida (Liquid Vegetable Keratin)** that nourishes, treats, restores and gives shine to the hair. Fast action.

#### Máscara de Cauterização Capilar (Capillary Cauterization Mask)

Highly moisturizing *Cauterization Mask* and hair mass replenisher. Seals the cuticles leaving the hair fully aligned, soft and shiny.