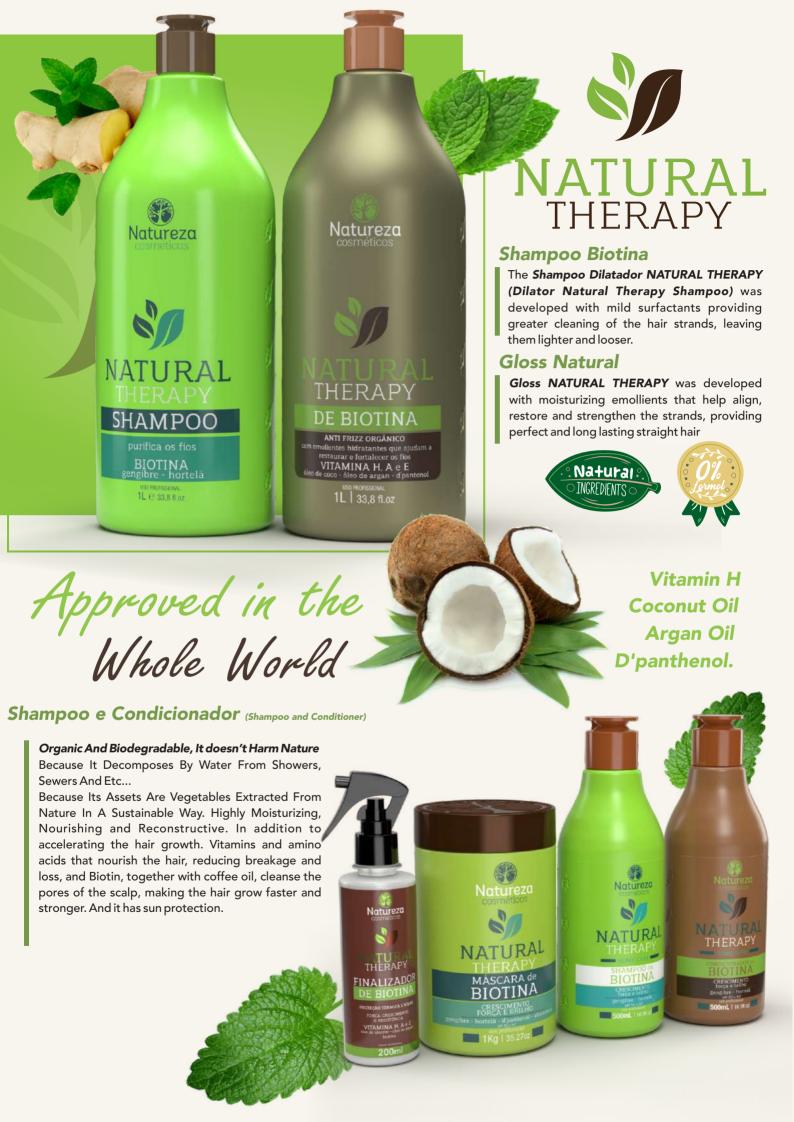

#### Shampoo de Pepino (Cucumber Shampoo)

The **Natural Therapy Moisturizing Shampoo** acts on the hair strands making a deep cleaning, leaving a feeling of freshness in addition to moisturizing the hair strands, helping to revitalize the scalp.

#### Creme de Pepino (Cucumber Cream)

Rich in vitamin A, B complex, vitamin C and vitamin K, the **Natural Therapy Creme de Pepino (Cucumber Cream)** acts on the strands deeply moisturizing, bringing shine, health and emollience to the hair.