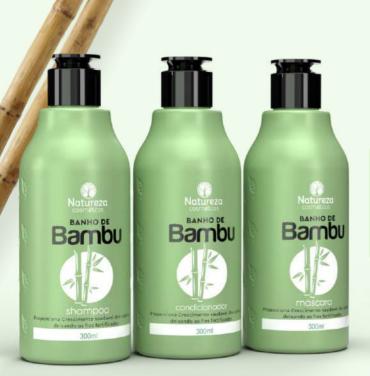

### Banho DE

(Bamboo Hair Bath)

#### Shampoo + Condicionador (Shampoo + Conditioner)

O Kit Banho de Bambu (Bamboo kit) is a treatment for extremely fragile and damaged hair. As a shock treatment, it acts on the reconstruction and recovers the hair fiber from the internal structure, providing revitalized strands with smooth movement. Bamboo gives strength, activates hair growth and replenishes essential vitamins for hair health.

#### Máscara de Bambu (Bamboo Mask)

It is a treatment mask with a reconstructive function for damaged and weakened hair. In addition to nourishing and hydrating while restructuring and repairing damage and recovering vitality, softness and natural luminosity, resulting in completely renewed and restored hair.

#### Shampoo + Condicionador + Máscara

(Shampoo + Conditioner + Mask)

O Kit Banho de Bambu (Bamboo bath kit) is a treatment for extremely fragile and damaged hair. As a shock treatment, it acts in the reconstruction and recovers the hair fiber from the internal structure, providing revitalized and smooth movement. Bamboo gives strength, activates hair growth and replenishes essential vitamins for hair health.