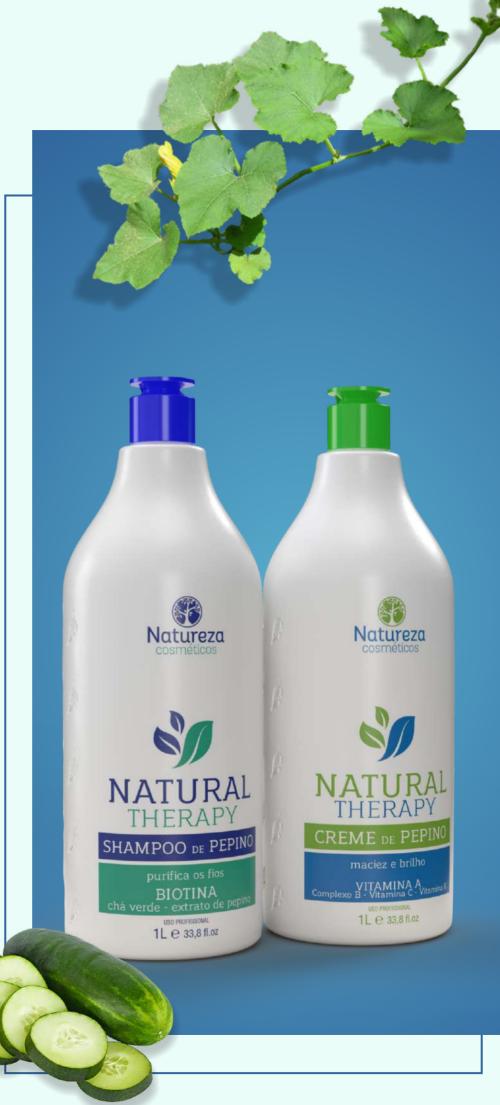

#### Shampoo de Pepino (Cucumber Shampoo)

The **Natural Therapy Moisturizing Shampoo** acts on the hair strands making a deep cleaning, leaving a feeling of freshness in addition to moisturizing the hair strands, helping to revitalize the scalp.

#### Creme de Pepino (Cucumber Cream)

Rich in vitamin A, B complex, vitamin C and vitamin K, the **Natural Therapy Creme de Pepino (Cucumber Cream)** acts on the strands deeply moisturizing, bringing shine, health and emollience to the hair.