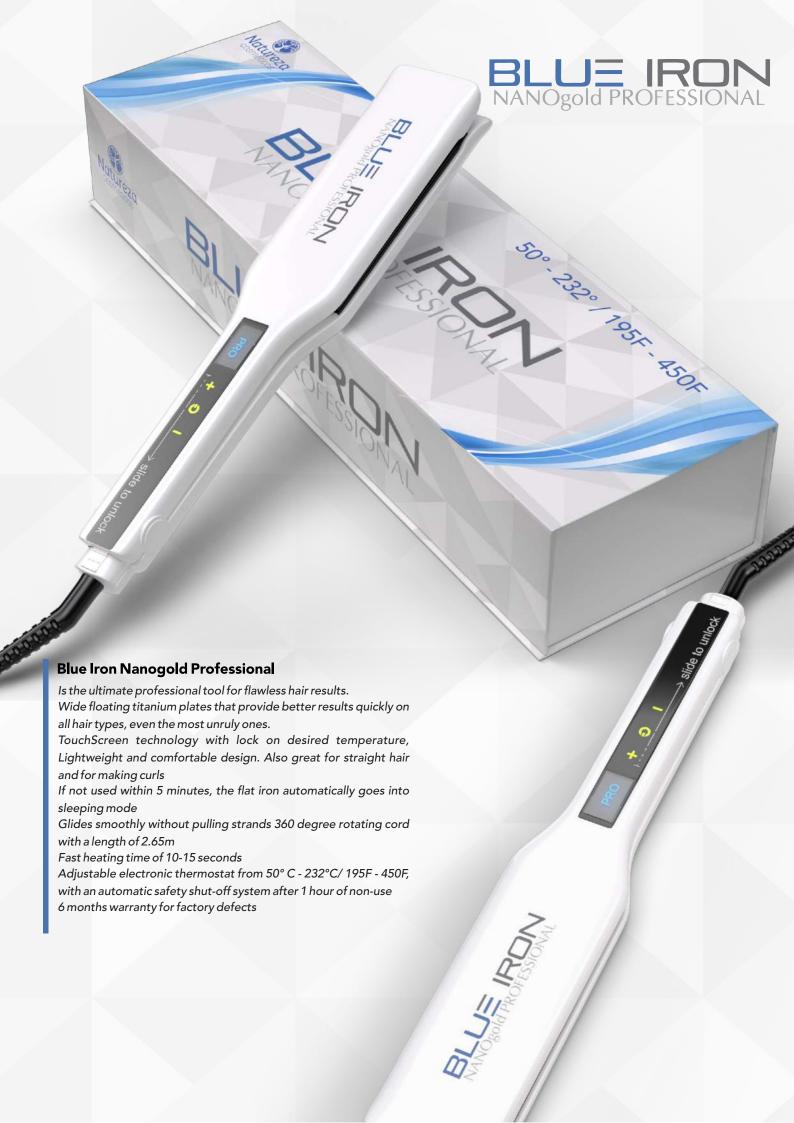

tion, this product also has an anti-aging effect and also treats elastic hair strands that break easily by providing instant protection.



### DETOX Vacural

### **FLUIDO DETOX**

(Detox Fluid)

The Detox Fluid by Natureza Cosméticos has been developed with Green Tea, Mint, and Bamboo Sprout. A professional formula that combines the powerful benefits of these natural ingredients to provide deep cleansing and detoxification of the hair strands, removing excess chemicals and leaving the hair shiny, soft and treated. It contains antioxidant properties, protecting against damage and provides a refreshing action to the scalp, stimulating blood circulation, and controlling oiliness. A formula capable of nourishing and strengthening the hair, preventing breakage and providing deep hydration.





### notes





Discover our eco beauty line.







www.naturezacosmeticos.com