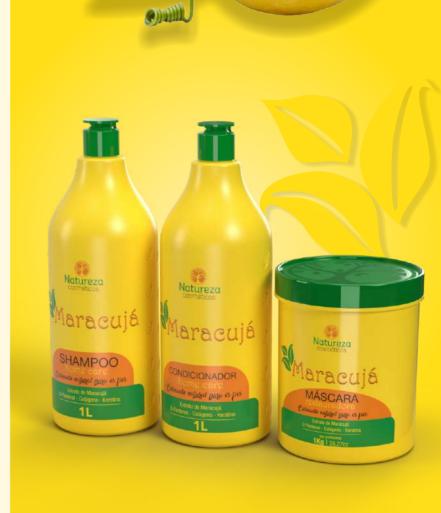

The **Shampoo Maracujá** (**Passion Fruit Shampoo**) provides a gentle cleaning, moisturizing, giving life and softness to damaged hair, thanks to its powerful combination of passion fruit extract, D-panthenol, Collagen and Keratin.

#### Máscara Maracujá (Passion Fruit Mask)

The Restorative Mask is indicated for chemically treated and sensitized hair, *A máscara restauradora Maracujá (Passion Fruit Mask)* recovers and assists in growth, contains extracts of tropical fruits causing shine, softness and silkiness.

#### Condicionador Maracujá(Passion Fruit Conditioner)

The Condicionador Maracujá (Passion Fruit Conditioner) keeps your hair hydrated and nourished thanks to the high content of linolenic acid in passion fruit oil, originally from the Amazon region, present in its composition. Rich in vitamins and minerals, the conditioner is suitable for normal hair, leaving the strands softer and fragrant throughout the day. The conditioning active ingredients of the product detangle the strands, leaving them easy to comb, silky and shiny.