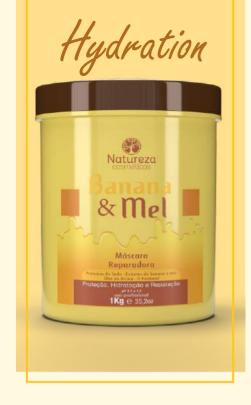

## Banana & Mel

(Banana & Honey)

#### BANANA & MEL (Banana & Honey)

The *Máscara Banana & Mel (Banana & Honey Mask)* is rich in Potassium, Vitamins (A, B6, E) and Natural Oils, it brings a rich combination that deeply hydrates, protects, strengthens and minimizes the breakage of the hair strands, helping to restore natural elasticity, repairing damaged, dry and dull hair.