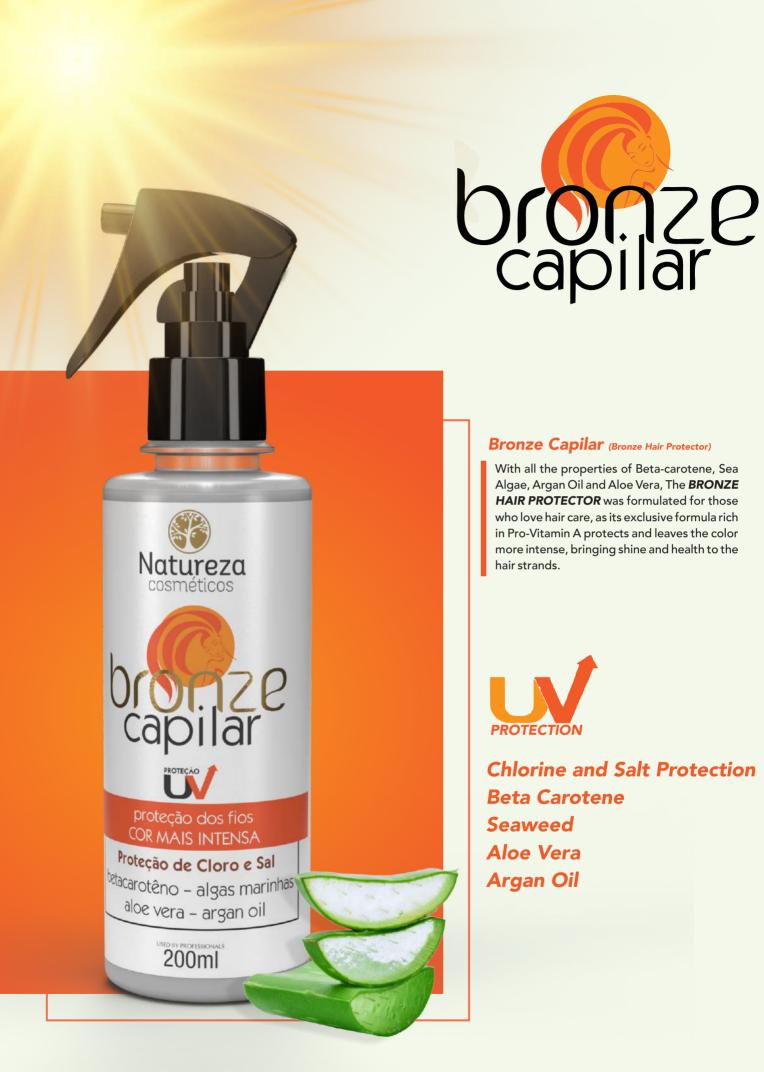

#### Bronze Capilar (Bronze Hair Protector)

With all the properties of Beta-carotene, Sea Algae, Argan Oil and Aloe Vera, The **BRONZE** HAIR PROTECTOR was formulated for those who love hair care, as its exclusive formula rich in Pro-Vitamin A protects and leaves the color more intense, bringing shine and health to the hair strands.

Chlorine and Salt Protection **Beta Carotene** Seaweed Aloe Vera **Argan Oil** 