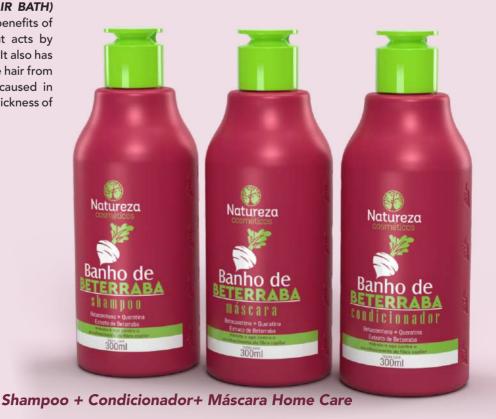

Shampoo + Condicionador + Máscara (Shampoo + Conditioner + Mask)

The BANHO DE BETERRABA (BEET HAIR BATH) brings in its formulation all the miraculous benefits of beets, that has an antioxidant action that acts by eliminating all the impurities of the threads. It also has powerful natural properties that protect the hair from UV rays, heat and damage that can be caused in everyday life, in addition to improving the thickness of the hair, giving it a lot of shine and health.